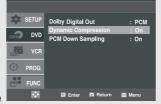

$  buttons to select the desired item, then press the  $\triangleright$  or **ENTER** button.



 To make the DVD Setup menu disappear, press the MENU button.

## **Audio Options**

#### **Dolby Digital Out**

- PCM: Converts to PCM(2CH) audio.
- Bitstream: Outputs Dolby Digital via the digital output.



Manufactured under license from Dolby Laboratories. "Dolby" and the double-D symbol are trademarks of Dolby Laboratories.

"DTS" and "DTS Digital Out" are trademarks of Digital Theater Systems, Inc.

#### **Dynamic Compression**

- On: When the moviesoundtracks are played at low volume or from smaller speakers, the system can apply appropriate compression to make low-level content more intelligible and prevent dramatic passages from getting too loud.
- Off: To select the standard range.



 Dynamic compression restrains the dynamic range of the sound, i.e. the difference between the loud and quiet passages of a DVD audio track. This is useful when watching a DVD late at night.

#### **PCM Down Sampling**

- On: Select this when the Amplifier connected to the player is not 96KHz compatible. In this case, the 96KHz signals will be converted down to 48KHZ.
- Off: Select this when the Amplifier connected to the player is 96KHz compatible.
   In this case, all signals will be output without any changes.



#### Note

Even when PCM Down sampling is Off, some discs will only output down sampled audio through the digital outputs.

# **Setting Up the Display Options**

Display options enable you to set various video functions of the player.

## 1

With the unit in Stop mode, press